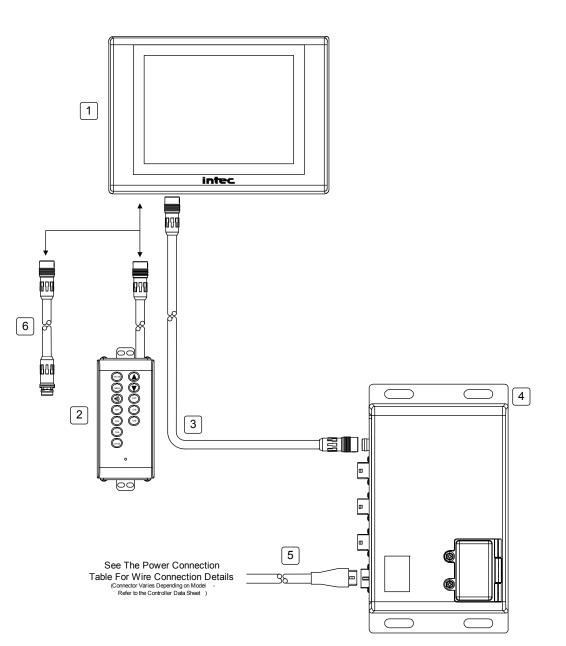

| Item | Quantity | Part Number | Description                               |
|------|----------|-------------|-------------------------------------------|
| 1    | 1        | CVDxxxLCD   | Car Vision Display                        |
| 2    | 1        | CVR500      | Multi Channel Remote Control              |
| 3    | 1        | CVDC6MA     | Six Meter Display to Controller Cable     |
| 4    | 1        | CVS500M     | Multi Camera Controller – Molex Version   |
| 5    | 1        | CVS500MP3M  | Power Harness for Molex Controller        |
| 6    | 1        | CVDR5MA     | Optional 5 Meter Remote Extension Harness |